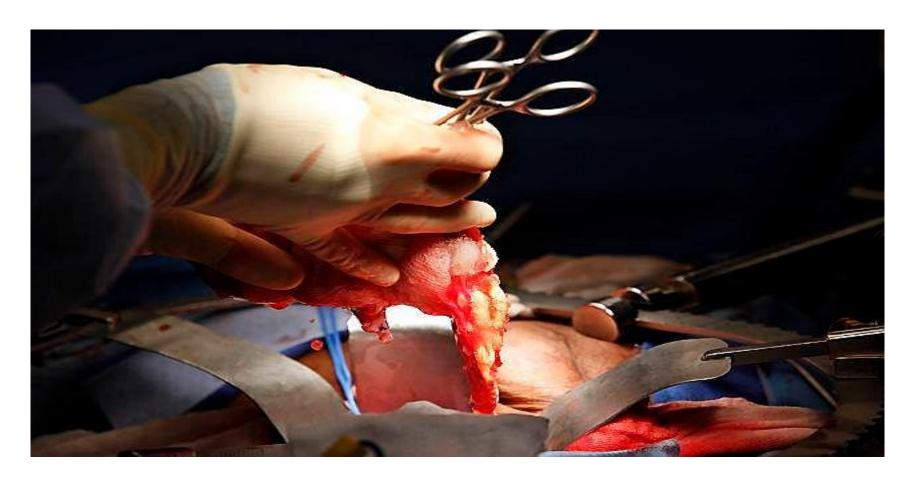

## Removed healthy kidney instead of the ca kidney **26 July 2011** | 01:00

W Centrum Onkologii w Warszawie pacjentowi wycięto zdrową nerkę. Czy to zdecydowało o nagłym odwołaniu dyrektora prof. Macieja Krzakowskiego?