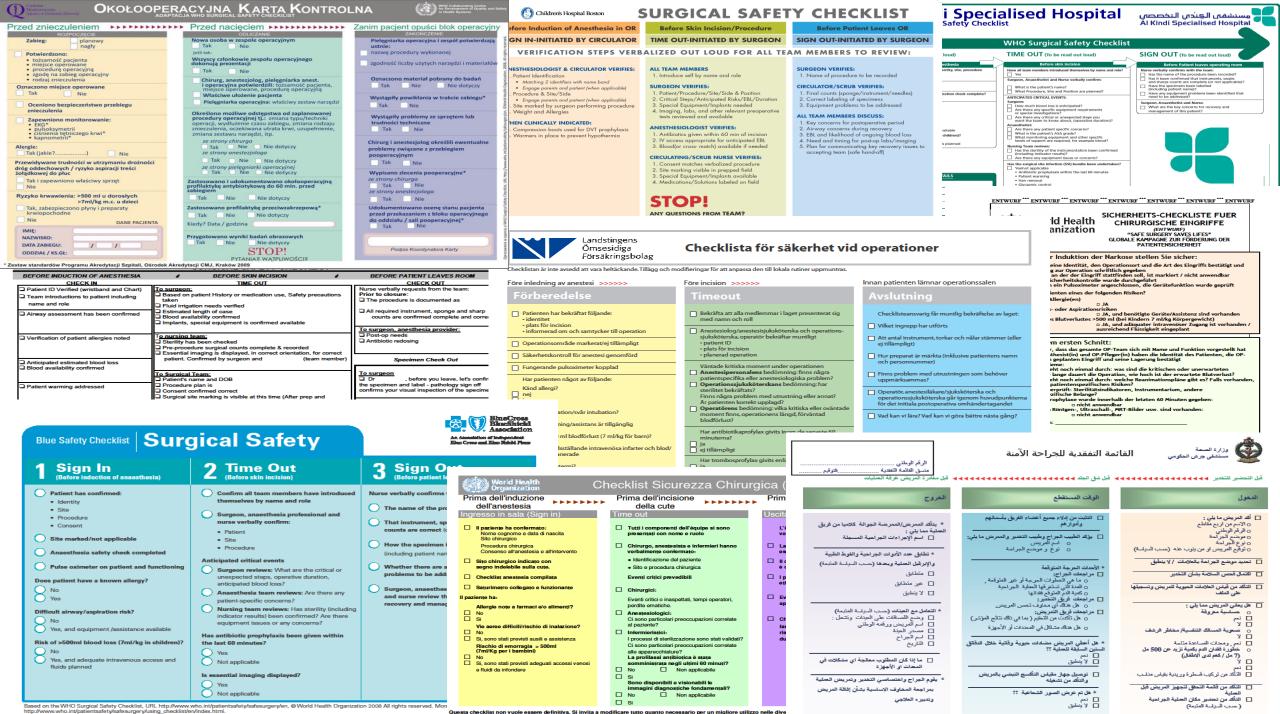

### SURGICAL CHECKLIST IN POLAND

Adaptation, pilot

- 2009, General Surgery
- Support: TChP, PTAilT, TPJ
- 08.2011 Recommendation to use by MoH
- 2013 adaptation for 7 surgical specialties; recommendations by national consultants.
- 19.08.2015 legislation for mandatory checklist use since 1.09.2015

## SCC is beaurocratic, useless burden if mandated top down and done prior to or after surgery

## UNITED STATES DEPARTMENT OF VETERANS AFFAIRS

"Checklists play a role, but they're not a magic bullet," said **James P. Bagian**, MD, chief patient safety officer at the **Veterans Health Administration**, where he helped pioneer the use of checklists in medicine to avoid wrong-site surgeries.

"We use them to drive a conversation, but that conversation needs the participation of the people involved in a meaningful way. If it's just going to be done pro forma, you might as well talk about who did what in snowboarding in the Olympics."