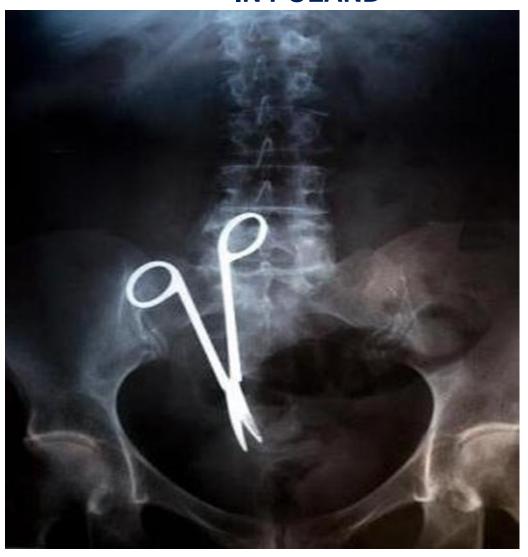

## Removed healthy kidney instead of the ca kidney **26 July 2011** | 01:00

W Centrum Onkologii w Warszawie pacjentowi wycięto zdrową nerkę. Czy to zdecydowało o nagłym odwołaniu dyrektora prof. Macieja Krzakowskiego?