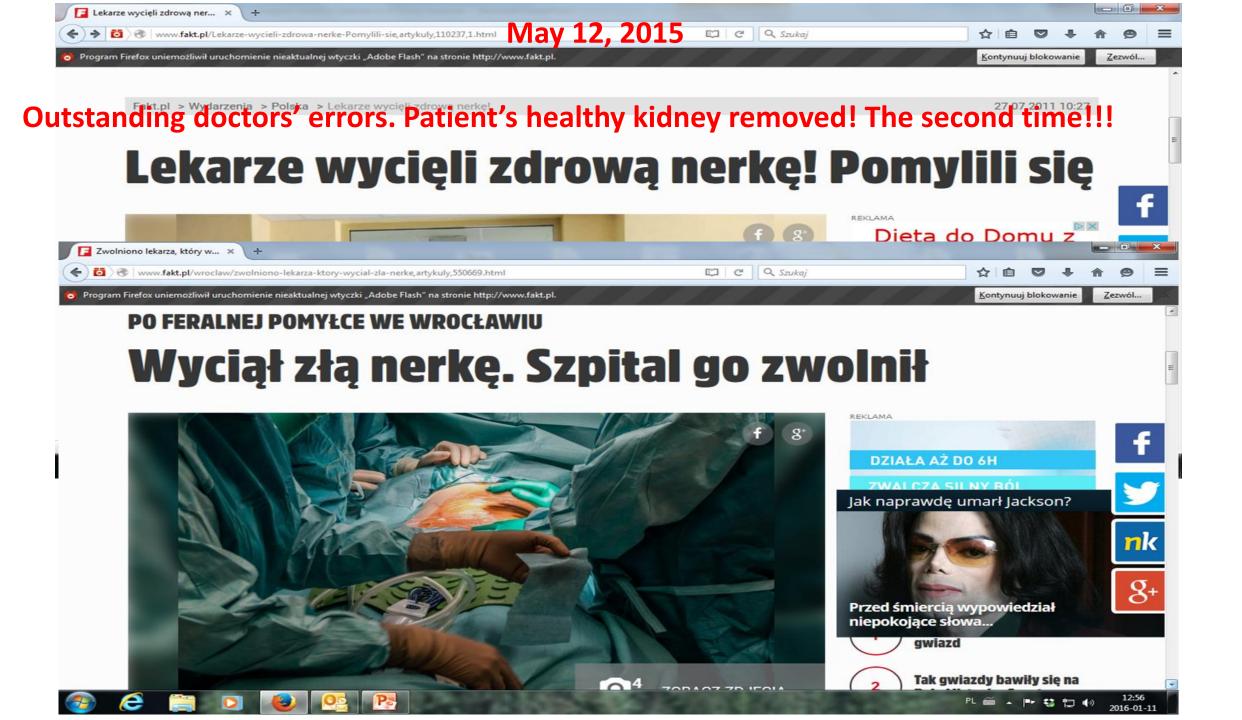

## Removed healthy kidney instead of the ca kidney **26 July 2011** | 01:00

W Centrum Onkologii w Warszawie pacjentowi wycięto zdrową nerkę. Czy to zdecydowało o nagłym odwołaniu dyrektora prof. Macieja Krzakowskiego?

## Lekarze unikną kary za błędy

Kontrowersyjny pomysł Rady Europy

Jeśli lekarz sam przyzna się do pomyłki, uniknie kary, a pacjent dostanie odszkodowanie. Takie uregulowanie popiera nasze Ministerstwo Zdrowia.